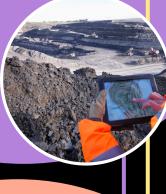

### Mine Geologist

Mining geology is an applied science which combines the principles of economic geology and mining engineering to the development of a defined mineral resource. Mining geologists and engineers work to develop an identified ore deposit to economically extract the ore.