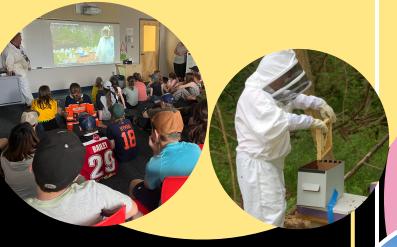

### Bee Keeper

A beekeeper is a person who keeps bees

Beekeepers are also called honey
farmers, or apiarists. The term beekeeper
refers to a person who keeps bees in
beehives, boxes, or other receptacles.