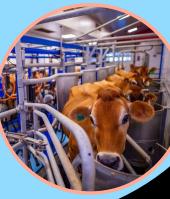

### **Dairy Farmer**

A dairy farmer is a person who works on a dairy farm, taking care of cows who produce milk that can be turned into consumable dairy products.