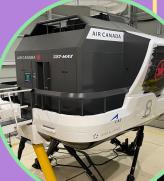

### **Pilot**

An aircraft pilot or aviator is a person who controls the flight of an aircraft by operating its directional flight controls.