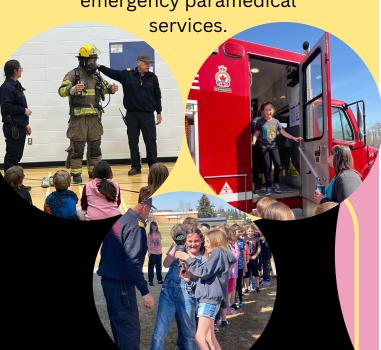

### **Firefighter**

Firefighters protect the public from the dangers of fire and other hazards by controlling and putting out fires. They also provide pre-hospital care after rescuing people and provide emergency paramedical