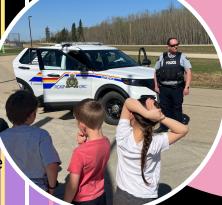

### **Police Officer**

A police officer is a warranted law employee of a police force. Police officers do things like apprehend suspects and work in prevention, detection, and reporting of crime, protection and assistance of the general public, and the maintenance of public order.